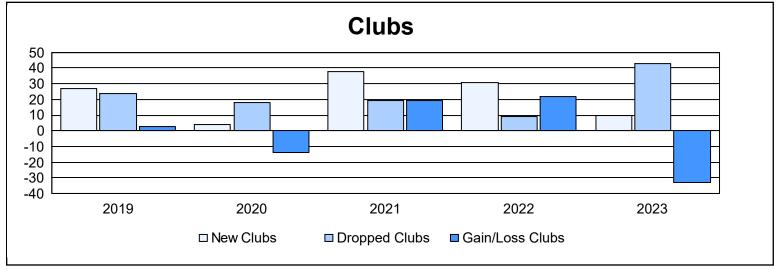

| Year      | New<br>Clubs | Dropped<br>Clubs | Gain/<br>Loss<br>Clubs | New<br>Members | Charter<br>Members | Reinstate<br>Members | Transfer<br>Members | Total<br>Member<br>Added | Total<br>Members<br>Dropped | Gain/<br>Loss<br>Members |
|-----------|--------------|------------------|------------------------|----------------|--------------------|----------------------|---------------------|--------------------------|-----------------------------|--------------------------|
| 2018-2019 | 27           | 24               | 3                      | 976            | 726                | 153                  | 70                  | 1,925                    | 2,941                       | -1,016                   |
| 2019-2020 | 4            | 18               | -14                    | 577            | 144                | 132                  | 36                  | 889                      | 3,057                       | -2,168                   |
| 2020-2021 | 38           | 19               | 19                     | 1,071          | 846                | 159                  | 63                  | 2,139                    | 2,392                       | -253                     |
| 2021-2022 | 31           | 9                | 22                     | 1,685          | 907                | 115                  | 146                 | 2,853                    | 3,406                       | -553                     |
| 2022-2023 | 10           | 43               | -33                    | 942            | 379                | 168                  | 57                  | 1,546                    | 2,115                       | -569                     |
| Average   | 22           | 23               | -1                     | 1,050          | 600                | 145                  | 74                  | 1,870                    | 2,782                       | -912                     |